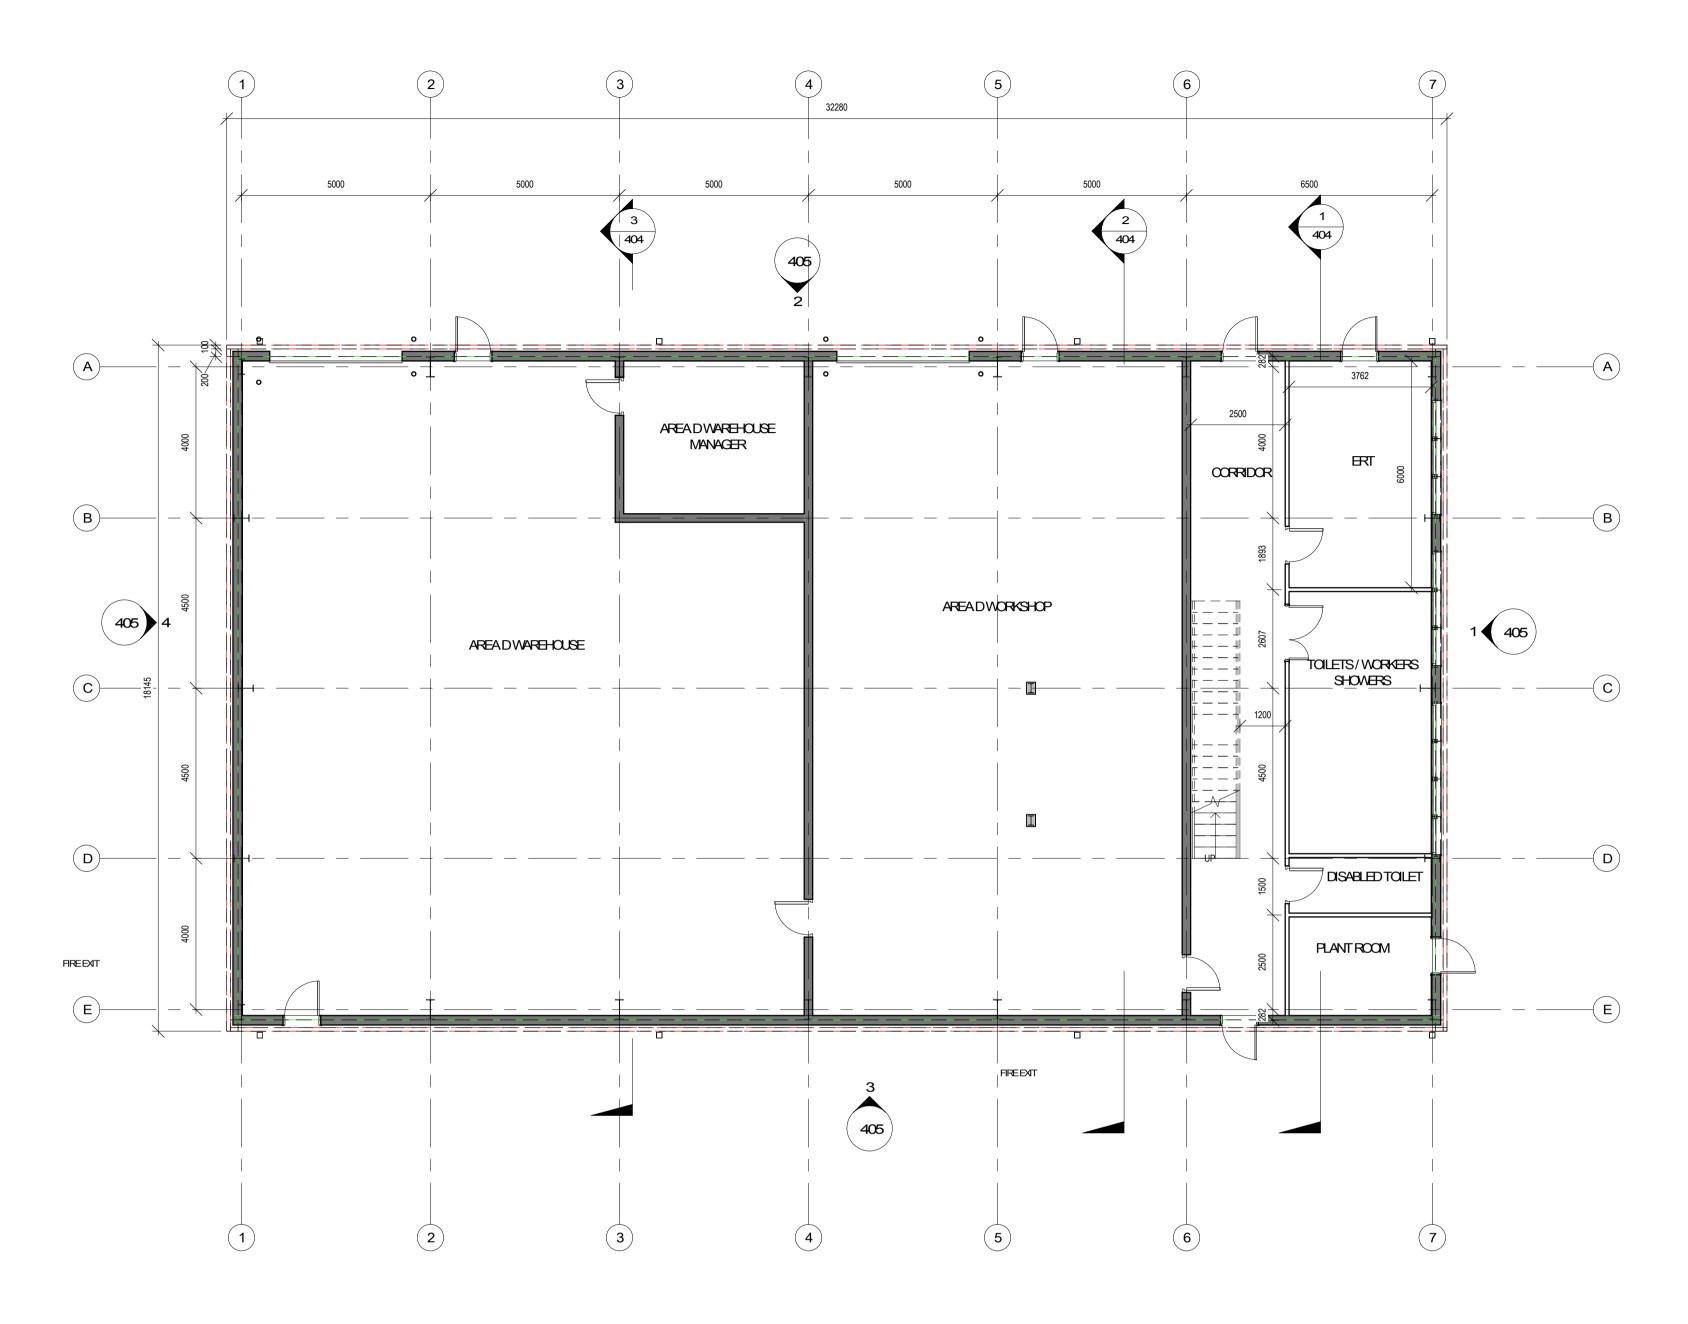

PROPOSED WAREHOUSE, WORKSHOP & 1 OFFICE/ERT GROUND FLOOR GA - SCALE: 1:100@A1

## NOTES

- 1 FOR STANDARD NOTES REFER TO DRAWING No. 29043/CD/000
- 2 THIS DRAWING SHALL BE READ IN CONJUNCTION WITH ALL RELEVANT ARCHITECTURAL, SERVICES AND M.E.A. DRAWINGS
- 3 ALL DIMENSIONS ARE IN MILLIMETRES UNLESS OTHERWISE NOTED. LEVELS ARE STRUCTURAL LEVELS IN METRES TO ORDNANCE DATUM. THIS DRAWING MUST NOT BE SCALED.